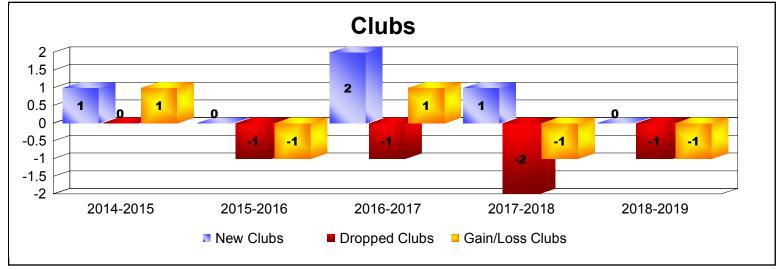

District 4 A3 As of June 2019 Cumulative

| Year      | New<br>Clubs | Dropped<br>Clubs | Gain/<br>Loss<br>Clubs | New<br>Members | Charter<br>Members | Reinstate<br>Members | Transfer<br>Members | Total<br>Member<br>Added | Total<br>Members<br>Dropped | Gain/<br>Loss<br>Members |
|-----------|--------------|------------------|------------------------|----------------|--------------------|----------------------|---------------------|--------------------------|-----------------------------|--------------------------|
| 2014-2015 | 1            | 0                | 1                      | 149            | 23                 | 5                    | 7                   | 184                      | -143                        | 41                       |
| 2015-2016 | 0            | -1               | -1                     | 161            | 1                  | 12                   | 7                   | 181                      | -212                        | -31                      |
| 2016-2017 | 2            | -1               | 1                      | 96             | 43                 | 7                    | 9                   | 155                      | -198                        | -43                      |
| 2017-2018 | 1            | -2               | -1                     | 171            | 25                 | 14                   | 13                  | 223                      | -206                        | 17                       |
| 2018-2019 | 0            | -1               | -1                     | 101            | 1                  | 6                    | 10                  | 118                      | -217                        | -99                      |
| Average   | 1            | -1               | 0                      | 136            | 19                 | 9                    | 9                   | 172                      | -195                        | -23                      |