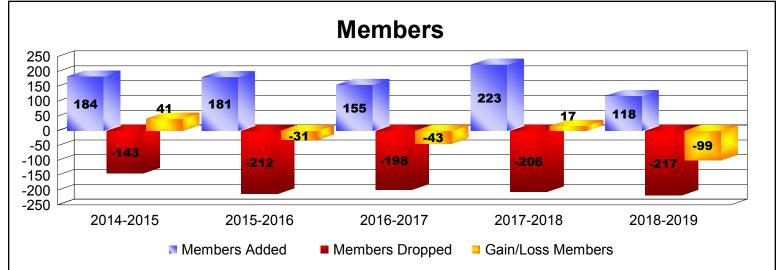

District 4 A3 As of June 2019 Cumulative

| Year      | New<br>Clubs | Dropped<br>Clubs | Gain/<br>Loss<br>Clubs | New<br>Members | Charter<br>Members | Reinstate<br>Members | Transfer<br>Members | Total<br>Member<br>Added | Total<br>Members<br>Dropped | Gain/<br>Loss<br>Members |
|-----------|--------------|------------------|------------------------|----------------|--------------------|----------------------|---------------------|--------------------------|-----------------------------|--------------------------|
| 2014-2015 | 1            | 0                | 1                      | 149            | 23                 | 5                    | 7                   | 184                      | -143                        | 41                       |
| 2015-2016 | 0            | -1               | -1                     | 161            | 1                  | 12                   | 7                   | 181                      | -212                        | -31                      |
| 2016-2017 | 2            | -1               | 1                      | 96             | 43                 | 7                    | 9                   | 155                      | -198                        | -43                      |
| 2017-2018 | 1            | -2               | -1                     | 171            | 25                 | 14                   | 13                  | 223                      | -206                        | 17                       |
| 2018-2019 | 0            | -1               | -1                     | 101            | 1                  | 6                    | 10                  | 118                      | -217                        | -99                      |
| Average   | 1            | -1               | 0                      | 136            | 19                 | 9                    | 9                   | 172                      | -195                        | -23                      |